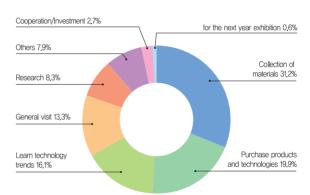

#### **Visitors**

- 20,484 Visitors, 34 Countries, (339 Overseas buyers)

Visitor trend by business category

Visit motivation

DAMEX 2020 Parts & Materials show 2020 ROBEX 2020 T.+82-53-601-5229 F.+82-53-601-5069 E-MAIL. damex@exco.co.kr
T.+82-53-601-5075 F.+82-53-601-5069 E-MAIL. part@exco.co.kr
T.+82-53-601-5067 F.+82-53-601-5069 E-MAIL. robex@exco.co.kr