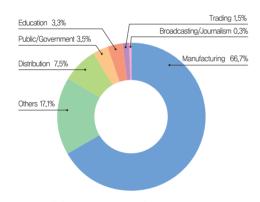

#### **Visitors**

- 20,484 Visitors, 34 Countries, (339 Overseas buyers)

Visitor trend by business category

Visit motivation

DAMEX 2020 Parts & Materials show 2020 ROBEX 2020 T.+82-53-601-5229 F.+82-53-601-5069 E-MAIL. damex@exco.co.kr
T.+82-53-601-5075 F.+82-53-601-5069 E-MAIL. part@exco.co.kr
T.+82-53-601-5067 F.+82-53-601-5069 E-MAIL. robex@exco.co.kr